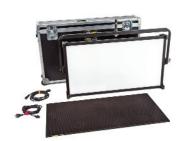

#### KIT-C850YU

| Contents             | Dimensions        | Weight |  |  |
|----------------------|-------------------|--------|--|--|
| 1 Celeb 850 DMX Yoke | 53.5 x 10 x 36"   | 78 lb  |  |  |
| 1 Jr. Pin            | (136 x 25 x 91cm) | (35kg) |  |  |
| 1 Ship Case          |                   | -      |  |  |