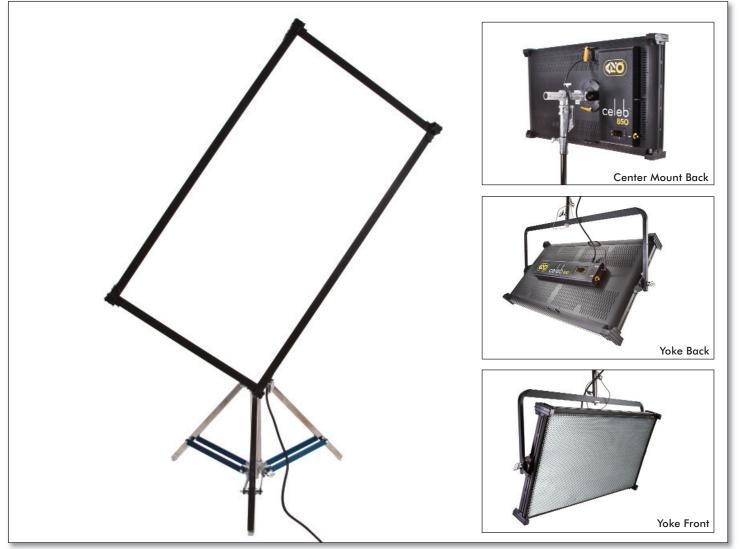

# Celeb<sup>®</sup>850 LED DMX

The Celeb<sup>®</sup> 850 joins Kino Flo's family line of LED soft lights. With new technical innovations the Celeb 850 features four menu options, one white, two color and **FX**. The white menu, Kelvin range is from 2700K to 6500K with **Dimming**, **Kelvin** and **Green/Mgenta** control channels. In the first color menu, Kelvin is from 2500K to 9900K with three additional channels, **Gel**, **Hue Angle** and **Saturation**. The Gel channel includes Kino Flo presets and over 100 well known lighting gels. The second color menu provides individual **RGB** (red, green, blue) control. The **FX** (Effects) Mode has custom presets like Candle, Fire, TV, Police, Lightning, Paparazzi, Pulse and Scroll. The Celeb 850 also comes with standard DMX and wireless DMX (Lumen Radio<sup>®</sup>), and universal input 100-240VAC. SnapBag and SnapGrid accessories are also available.

#### Features include:

- Kelvin presets & custom settings, 2500K-9900K
- Manual & DMX Dimming, DMX wireless (Lumen Radio)
- Green/Magenta control
- Dial in any color through Hue Angle and Saturation control
- Kino Flo presets and Gels
- RGB control
- FX (Effects) control
- Center Mount, Yoke Mount & Pole-Op