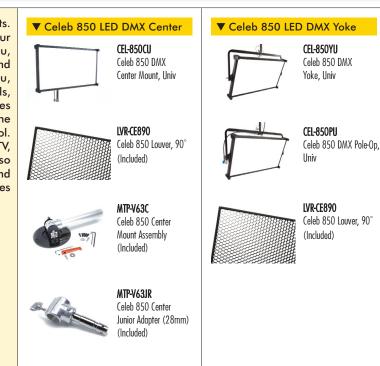

### ▼ Celeb 850 LED DMX Accessories/ Cases

Celeb 850 Louver,  $60^{\circ}$ 

LVR-CE860

MTP-180 Junior Pin Assembly for Yoke (28mm)

MTP-V63H1

KAS-CE850 Celeb 850 Center Ship Case

KAS-CE850-Y Celeb 850 Yoke Ship Case

# KIT-C850U

Celeb 850 DMX Center Mount Kit, Univ

| Contents               | Dimensions        | Weight |
|------------------------|-------------------|--------|
| 1 Celeb 850 DMX Center | 52 x 10 x 30.5"   | 74 lb  |
| 1 Ship Case            | (132 x 25 x 77cm) | (34kg) |

#### KIT-C850YU

| Contents             | Dimensions        | Weight |  |  |
|----------------------|-------------------|--------|--|--|
| 1 Celeb 850 DMX Yoke | 53.5 x 10 x 36"   | 78 lb  |  |  |
| 1 Jr. Pin            | (136 x 25 x 91cm) | (35kg) |  |  |
| 1 Ship Case          |                   | -      |  |  |

7010050

7010051

Celeb 850

Pole-Op Assembly

Celeb 850 Yoke Assembly

Celeb 850 DMX Yoke Mount Kit, Univ

Kino Flo Lighting Systems 2840 North Hollywood Way Burbank, CA 91505 +1 818 767 6528 voice +1 818 767 7517 fax