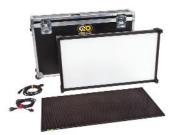

# KIT-C850U

Celeb 850 DMX Center Mount Kit, Univ

| Contents               | Dimensions        | Weight |
|------------------------|-------------------|--------|
| 1 Celeb 850 DMX Center | 52 x 10 x 30.5"   | 74 lb  |
| 1 Ship Case            | (132 x 25 x 77cm) | (34kg) |