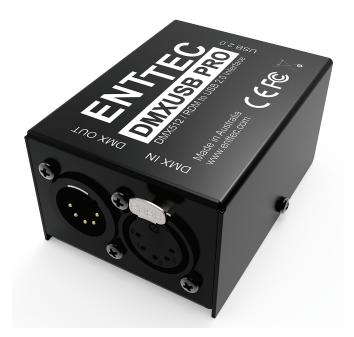

## **DMX USB Pro**

The ultimate USB DMX adapter

The DMX USB Pro is industry standard interface for connecting PCs and MACs to DMX512 lighting networks. Compatible with the broadest range of commercial and free software it is the fastest and most reliable interface available. Used by thousands of the lighting professionals around the world, it is used in some of the most creative light shows.

## DMX USB Pro

### ► Applications

- Trade shows
- Professional, community or academic **theatre**
- Djs & nightclubs
- AV production companies
- Television & film production

Dimensions H 40mm / W 57.5mm / D 77mm H 1.58" / W 2.27" / D 3.03"