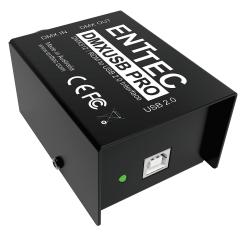

#### Features

- **USB 2.0 Support** on Windows PC and Apple OSX
- 1500 V full isolation data & power lines
- Input or Output mode
- RDM enabled
- Internal frame buffering for steady DMX generation
- Drivers for Windows, OSX and Linux
- Universe & user config EEPROM
- Refresh rate configurable from 1 to 40 Fps
- Break configurable from 96uS to 1.3mS
- MaB configurable from 10.6uS to 1.3mS
- Upgradeable firmware

### ► Applications

- Trade shows
- Professional, community or academic **theatre**
- Djs & nightclubs
- AV production companies
- Television & film production

Dimensions H 40mm / W 57.5mm / D 77mm H 1.58" / W 2.27" / D 3.03"