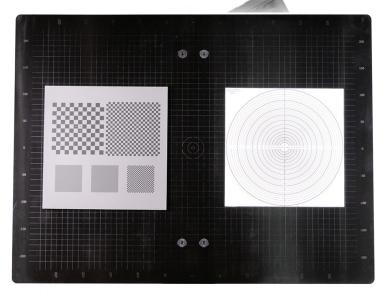

### Why Choose the Imatest Magnetic Chart Mounting System?

Quickly move charts into position and to swap various test patterns in and out. The Imatest Magnetic Chart Plate integrates with the Imatest Freestanding Chart Holder (stand). The magnetic plate can also be purchased separately for use with our Modular Test Stand (MTS) or Benchtop Test Stand (BTS). The magnetic plates are also a safe way to store test charts. When using the magnetic plates, remember to purchase Imatest reflective targets mounted on ePanel with magnetic backing for easy integration. The magnetic plate features a grid with 10mm spacing and numbered indicators every 50mm. The included digital angle finder allows you to easily check and change the angle of your charts.

#### Imatest Magnetic Chart Plate Features

- ✓ Rigid steel plate with black-oxide coating
- ✓ Laser engraved positioning grid
- ✓ Easily integrates with Imatest fixtures or 40x80mm aluminum extrusions
- $\checkmark$  For use with mounted charts with magnetic backing
- ✓ Ability to hold Isolight Pucks or other magnetic hardware
- ✓ Included digital angle finder