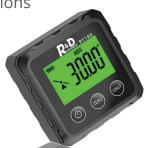

### Why Choose the Imatest Magnetic Chart Mounting System?

Quickly move charts into position and to swap various test patterns in and out. The Imatest Magnetic Chart Plate integrates with the Imatest Freestanding Chart Holder (stand). The magnetic plate can also be purchased separately for use with our Modular Test Stand (MTS) or Benchtop Test Stand (BTS). The magnetic plates are also a safe way to store test charts. When using the magnetic plates, remember to purchase Imatest reflective targets mounted on ePanel with magnetic backing for easy integration. The magnetic plate features a grid with 10mm spacing and numbered indicators every 50mm. The included digital angle finder allows you to easily check and change the angle of your charts.

#### Imatest Magnetic Chart Plate Features

- ✓ Rigid steel plate with black-oxide coating
- ✓ Laser engraved positioning grid
- ✓ Easily integrates with Imatest fixtures or 40x80mm aluminum extrusions
- $\checkmark$  For use with mounted charts with magnetic backing
- ✓ Ability to hold Isolight Pucks or other magnetic hardware
- ✓ Included digital angle finder