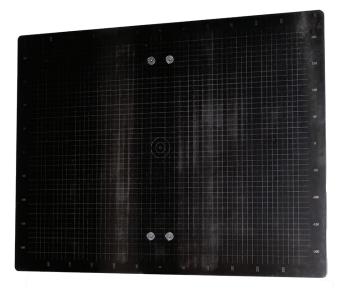

### Why Choose the Imatest Magnetic Chart Mounting System?

Quickly move charts into position and to swap various test patterns in and out. The Imatest Magnetic Chart Plate integrates with the Imatest Freestanding Chart Holder (stand). The magnetic plate can also be purchased separately for use with our Modular Test Stand (MTS) or Benchtop Test Stand (BTS). The magnetic plates are also a safe way to store test charts. When using the magnetic plates, remember to purchase Imatest reflective targets mounted on ePanel with magnetic backing for easy integration. The magnetic plate features a grid with 10mm spacing and numbered indicators every 50mm. The included digital angle finder allows you to easily check and change the angle of your charts.

#### Imatest Magnetic Chart Plate Features

- ✓ Rigid steel plate with black-oxide coating
- ✓ Laser engraved positioning grid
- ✓ Easily integrates with Imatest fixtures or 40x80mm aluminum extrusions
- $\checkmark$  For use with mounted charts with magnetic backing
- ✓ Ability to hold Isolight Pucks or other magnetic hardware
- ✓ Included digital angle finder