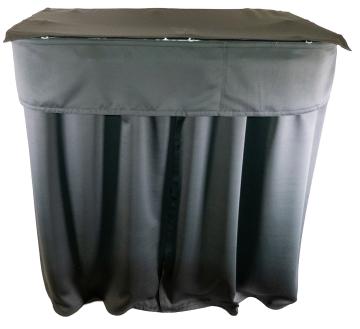

## Why Choose the Imatest Blackout Curtain Fixture?

Accurate and repeatable image quality analysis requires a controlled environment, free from ambient light which can introduce variables and compromise results. Isolating your test setup from external light sources improves the integrity of critical image quality measurements. Imatest Blackout Curtain fixtures are designed and sized to be used with our Modular Test Stand 2M Base Module (IMTS-2M), the IMTS-2M with Reflective Module, our Benchtop Test Stand, and Collimator Fixture. They are an essential piece of equipment for stray light (flare) testing.

## **Imatest Blackout Curtain Fixture Features**

- ✓ Constructed with sturdy 40 series black anodized aluminum extrusions
- ✓ Includes industry leading curtains from blackoutcurtains.com
- ✓ Freestanding design can be installed in any lab
- ✓ Custom sizes available upon request