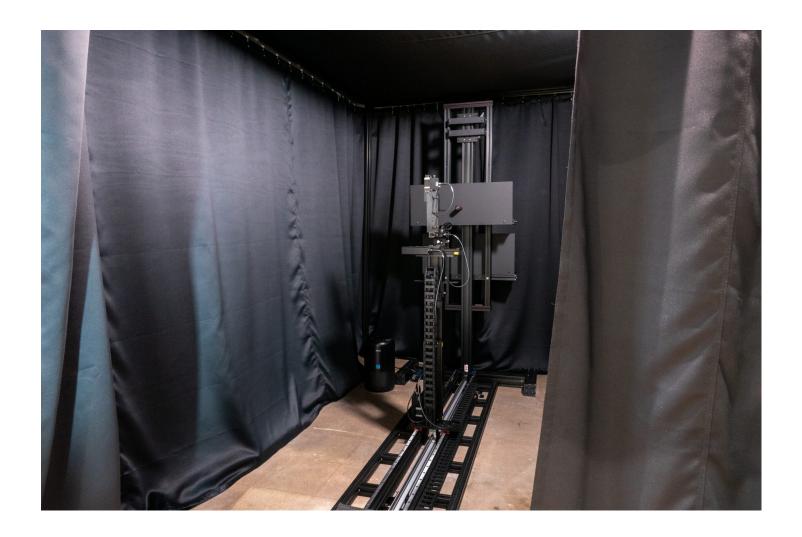

## Why Choose the Imatest Blackout Curtain Fixture?

Accurate and repeatable image quality analysis requires a controlled environment, free from ambient light which can introduce variables and compromise results. Isolating your test setup from external light sources improves the integrity of critical image quality measurements. Imatest Blackout Curtain fixtures are designed and sized to be used with our Modular Test Stand 2M Base Module (IMTS-2M), the IMTS-2M with Reflective Module, our Benchtop Test Stand, and Collimator Fixture. They are an essential piece of equipment for stray light (flare) testing.

## **Imatest Blackout Curtain Fixture Features**

- ✓ Constructed with sturdy 40 series black anodized aluminum extrusions
- ✓ Includes industry leading curtains from blackoutcurtains.com
- ✓ Freestanding design can be installed in any lab
- ✓ Custom sizes available upon request