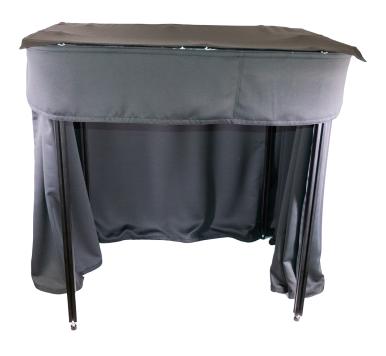

## Why Choose the Imatest Blackout Curtain Fixture?

Accurate and repeatable image quality analysis requires a controlled environment, free from ambient light which can introduce variables and compromise results. Isolating your test setup from external light sources improves the integrity of critical image quality measurements. Imatest Blackout Curtain fixtures are designed and sized to be used with our Modular Test Stand 2M Base Module (IMTS-2M), the IMTS-2M with Reflective Module, our Benchtop Test Stand, and Collimator Fixture. They are an essential piece of equipment for stray light (flare) testing.

## **Imatest Blackout Curtain Fixture Features**

- ✓ Constructed with sturdy 40 series black anodized aluminum extrusions
- ✓ Includes industry leading curtains from blackoutcurtains.com
- ✓ Freestanding design can be installed in any lab
- ✓ Custom sizes available upon request